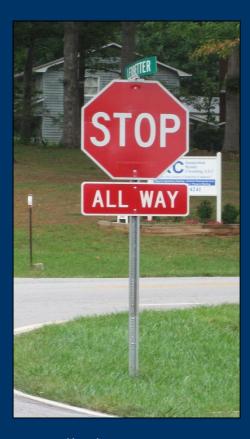

#### For Our Residents

Installed August 2008 Ledbetter Road and Glenn Bridge SE

July 2010 Hadley Park Way and Hollow Crest Way