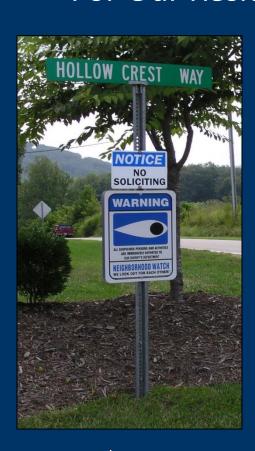

#### For Our Residents

Installed August 2008 Ledbetter Road and Glenn Bridge SE

July 2010 Hadley Park Way and Hollow Crest Way